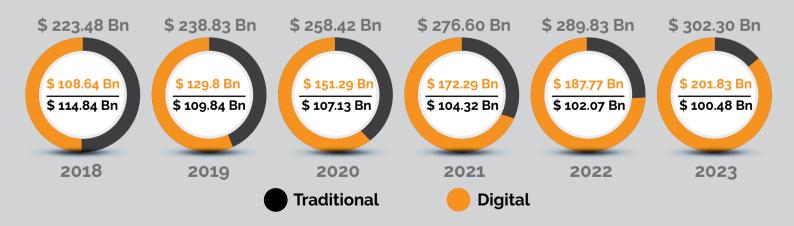

**Constantly Evolves** 

50% of marketers said they believe digital marketing has an edge over traditional because of the interaction digital marketing provides to customers

**Traditional Marketing or Digital Marketing?** Instead of choosing one, use both to market your organization effectively.